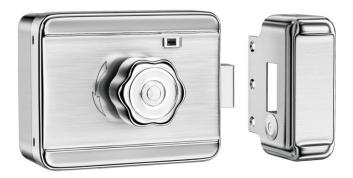

### Overview

OEA-TL12 electric motor lock is designed for the anti-tailgating interlocked safety door system. As it adopts a hardware locking solution, when locked, the door cannot be opened from the outside either with electric control or with a key. Besides, it uses advanced circuit design, mechanical structure, all-metal gear and high-speed motor, realizing long lifetime and fast unlocking. It is widely used in smart communities, schools, hotels, rental houses, detention centers, banks, prisons and other places.

#### **Features**

- Universal for various door opening directions.
- Multiple unlocking ways including linkage, knob, key, etc.
- Automatically locks if the door is not opened within 15 seconds of being unlocked.
- Auto locking after door closing, no door slamming, no noise.
- Low power consumption: Only 1/5 of the power consumption of electric locks.
- Long lifetime of 350,000 cycles.
- Audible alerts for door unlocking and closing.