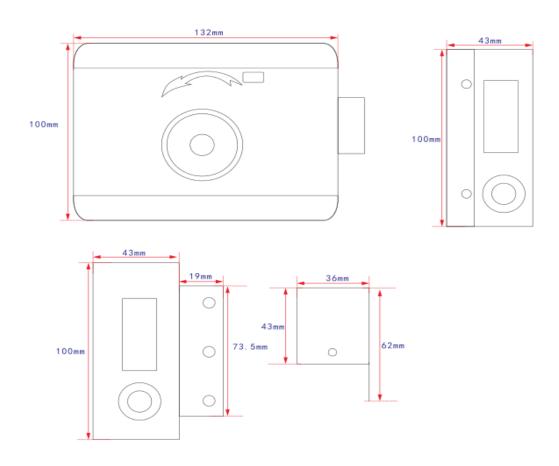

## **Dimensions**

## **Specifications**

| Parameter         | Description |
|-------------------|-------------|
| Operating voltage | DC12V       |

1

| Operating current      | 300mA                                                           |
|------------------------|-----------------------------------------------------------------|
| Standby current        | 20mA                                                            |
| Deadbolt length        | 22mm                                                            |
| Security type          | Power failure to stay in place                                  |
| Operating environment  | Operating temperature: -30°C to +60°C, operating humidity: ≤95% |
| Weight                 | 1.25kg (including accessories)                                  |
| Dimensions (L×H×W)(mm) | Main-lock: 132×100×43; sub-lock: 62×100×36                      |
| Door support           | Wooden door, metal door, etc.                                   |
| Attestation            | CE/FCC/ROHS                                                     |